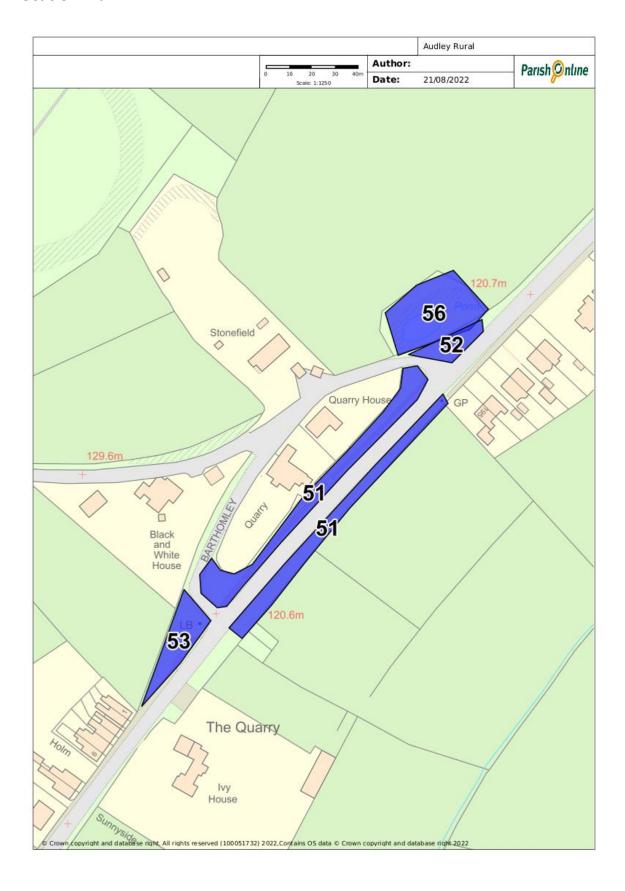

## Site 51 – Nantwich Road Gateway to Audley Parish

| Site Details                               |                                                                                                                                  |                                                                                                       |
|--------------------------------------------|----------------------------------------------------------------------------------------------------------------------------------|-------------------------------------------------------------------------------------------------------|
| Site name                                  | Grid ref                                                                                                                         | Description and purpose                                                                               |
| Site 51<br>Nantwich Road<br>Parish Gateway | Approach along Nantwich Road, by junctions with Barthomley Road Audley                                                           | Highway/Grass Verge to parish via Nantwich Road. Avenue of Cherry Trees, acts as attractive entrance. |
| Checklist                                  |                                                                                                                                  |                                                                                                       |
| Statutory<br>designations<br>(e.g. SSSI)   | Site allocations (give details)                                                                                                  | Planning permissions (give details)                                                                   |
| None                                       | None identified                                                                                                                  | Not applicable at time this was created.                                                              |
| NPPF Criteria                              |                                                                                                                                  |                                                                                                       |
| Close to the community it serves           | Demonstrably special to local community (beauty, historic significance, recreational value, tranquillity, wildlife, or other)    | Local in character and not extensive tract                                                            |
| Yes, entrance to<br>Parish                 | Beauty, Britain in Bloom<br>site with trees<br>blossoming in spring and<br>damsons and crab<br>apples in autumn, spring<br>bulbs | Yes                                                                                                   |

## **Location Plan:**