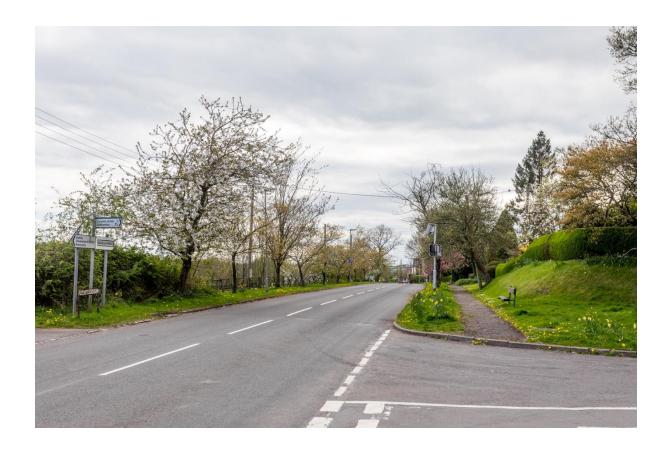

## Site 51 – Nantwich Road Gateway to Audley Parish

| Site Details                               |                                                                                                                                  |                                                                                                       |
|--------------------------------------------|----------------------------------------------------------------------------------------------------------------------------------|-------------------------------------------------------------------------------------------------------|
| Site name                                  | Grid ref                                                                                                                         | Description and purpose                                                                               |
| Site 51<br>Nantwich Road<br>Parish Gateway | Approach along Nantwich Road, by junctions with Barthomley Road Audley                                                           | Highway/Grass Verge to parish via Nantwich Road. Avenue of Cherry Trees, acts as attractive entrance. |
| Checklist                                  |                                                                                                                                  |                                                                                                       |
| Statutory<br>designations<br>(e.g. SSSI)   | Site allocations (give details)                                                                                                  | Planning permissions (give details)                                                                   |
| None                                       | None identified                                                                                                                  | Not applicable at time this was created.                                                              |
| NPPF Criteria                              |                                                                                                                                  |                                                                                                       |
| Close to the community it serves           | Demonstrably special to local community (beauty, historic significance, recreational value, tranquillity, wildlife, or other)    | Local in character and not extensive tract                                                            |
| Yes, entrance to<br>Parish                 | Beauty, Britain in Bloom<br>site with trees<br>blossoming in spring and<br>damsons and crab<br>apples in autumn, spring<br>bulbs | Yes                                                                                                   |

## Images: